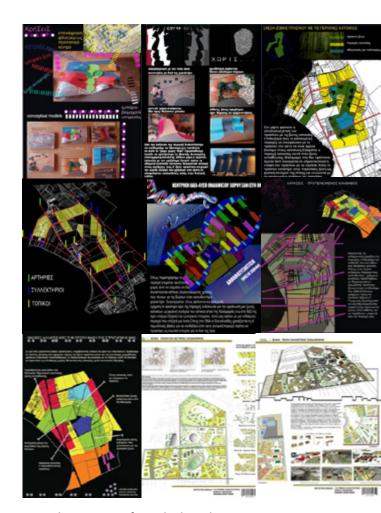

## Description of the studio

The educational objective is to focus on issues that emerge in the transition from the broader programmatic framework that regulates the development of the city to the design and the structure of urban space. These issues concern the compatibility between the logic of urban planning and the logic through which the urban space of the contemporary city is anticipated. Our main goal was to study and explore the "links" through which a better insight will be gained into the continuity of the city space and the continuity of the practice through which the city is planned, 'organized and architecturally shaped. The project on which we work concerns an area of 50 hectares. We are invited to articulate the brief -the programming phase-based on local constraints and potential. This area will have urban characteristics that will allow alternative planning options, which in turn should lead to respective proposals for organizational and formal configurations of urban space and particularly of public space. The project is elaborated at 1:5000 scale and for finalizing the urban study at 1:2000.

Based on the strategic plan set by the previous phase, the final proposal shows the possible evolution of the selected region.

This sub-section around the stadium of PAOK is destined to be together with facilities located seaside, a new attraction and growth for the region of utmost importance. For this reason the land located around the new facilities and buildings cover the whole range of sporting activities. Open basketball, tennis and volleyball courts and swimming pools closed buildings and gymnasiums are to meet the needs of local residents and those residing in a large radius.

To be viable such a goal in the immediate vicinity of the sport are developed three residential areas that can accommodate different types of buildings.

A proposed pedestrian route that runs almost the entire region joins the residential areas and distributing the movement in the respective activities. In the northern part of this section, there is a free nature, however, provided open spaces for picnics and the slope used at the installation of an outdoor theater and a refreshment-plot. The idea was the combination of free space on sports and recreational residence where any future dense construction will be discharged.