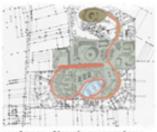

Based on the strategic plan set by the previous phase, the final proposal shows the possible evolution of the selected region.

This sub-section around the stadium of PAOK is destined to be together with facilities located seaside, a new attraction and growth for the region of utmost importance. For this reason the land located around the new facilities and buildings cover the whole range of sporting activities. Open basketball, tennis and volleyball courts and swimming pools closed buildings and gymnasiums are to meet the needs of local residents and those residing in a large radius.

To be viable such a goal in the immediate vicinity of the sport are developed three residential areas that can accommodate different types of buildings.

A proposed pedestrian route that runs almost the entire region joins the residential areas and distributing the movement in the respective activities. In the northern part of this section, there is a free nature, however, provided open spaces for picnics and the slope used at the installation of an outdoor theater and a refreshment-plot. The idea was the combination of free space on sports and recreational residence where any future dense construction will be discharged.