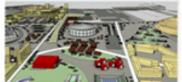

Based on the strategic plan set by the previous phase, the final proposal shows the possible evolution of the selected region.

This sub-section around the stadium of PAOK is destined to be together with facilities located seaside, a new attraction and growth for the region of utmost importance. For this reason the land located around the new facilities and buildings cover the whole range of sporting activities. Open basketball, tennis and volleyball courts and swimming pools closed buildings and gymnasiums are to meet the needs of local residents and those residing in a large radius.

To be viable such a goal in the immediate vicinity of the sport are developed three residential areas that can accommodate different types of buildings.

A proposed pedestrian route that runs almost the entire region joins the residential areas and distributing the movement in the respective activities. In the northern part of this section, there is a free nature, however, provided open spaces for picnics and the slope used at the installation of an outdoor theater and a refreshment-plot. The idea was the combination of free space on sports and recreational residence where any future dense construction will be discharged.