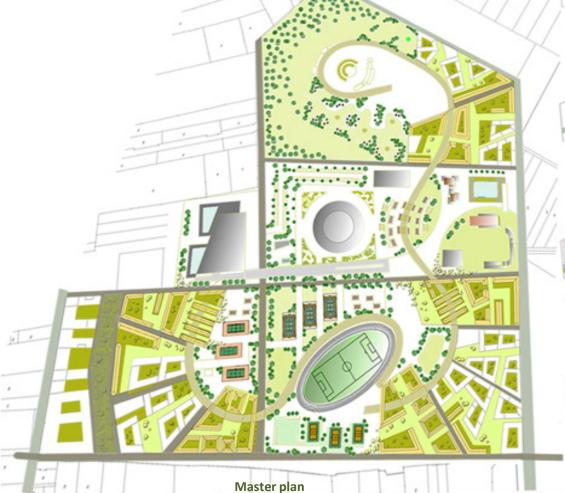

Based on the strategic plan set by the previous phase, the final proposal shows the possible evolution of the selected region.

This sub-section around the stadium of PAOK is destined to be together with facilities located seaside, a new attraction and growth for the region of utmost importance. For this reason the land located around the new facilities and buildings cover the whole range of sporting activities. Open basketball, tennis and volleyball courts and swimming pools closed buildings and gymnasiums are to meet the needs of local residents and those residing in a large radius.

To be viable such a goal in the immediate vicinity of the sport are developed three residential areas that can accommodate different types of buildings.

A proposed pedestrian route that runs almost the entire region joins the residential areas and distributing the movement in the respective activities. In the northern part of this section, there is a free nature, however, provided open spaces for picnics and the slope used at the installation of an outdoor theater and a refreshment-plot. The idea was the combination of free space on sports and recreational residence where any future dense construction will be discharged.