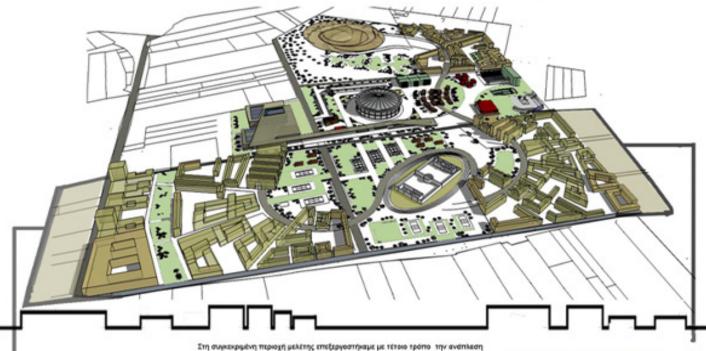

Based on the strategic plan set by the previous phase, the final proposal shows the possible evolution of the selected region.

This sub-section around the stadium of PAOK is destined to be together with facilities located seaside, a new attraction and growth for the region of utmost importance. For this reason the land located around the new facilities and buildings cover the whole range of sporting activities. Open basketball, tennis and volleyball courts and swimming pools closed buildings and gymnasiums are to meet the needs of local residents and those residing in a large radius.

To be viable such a goal in the immediate vicinity of the sport are developed three residential areas that can accommodate different types of buildings.

A proposed pedestrian route that runs almost the entire region joins the residential areas and distributing the movement in the respective activities. In the northern part of this section, there is a free nature, however, provided open spaces for picnics and the slope used at the installation of an outdoor theater and a refreshment-plot. The idea was the combination of free space on sports and recreational residence where any future dense construction will be discharged.