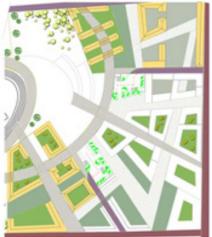

Based on the strategic plan set by the previous phase, the final proposal shows the possible evolution of the selected region.

This sub-section around the stadium of PAOK is destined to be together with facilities located seaside, a new attraction and growth for the region of utmost importance. For this reason the land located around the new facilities and buildings cover the whole range of sporting activities. Open basketball, tennis and volleyball courts and swimming pools closed buildings and gymnasiums are to meet the needs of local residents and those residing in a large radius.

To be viable such a goal in the immediate vicinity of the sport are developed three residential areas that can accommodate different types of buildings.

A proposed pedestrian route that runs almost the entire region joins the residential areas and distributing the movement in the respective activities. In the northern part of this section, there is a free nature, however, provided open spaces for picnics and the slope used at the installation of an outdoor theater and a refreshment-plot. The idea was the combination of free space on sports and recreational residence where any future dense construction will be discharged.

ος - αλληλοσυσχέτιση

κατανομή χώρου στην κατατοικημένη περοχή

συνολική απεικόνιση

General plan

ιδιωτικοί χώροι **Private palces** 

δημόσια μονοπάτια

Public paths

ιδιωτικό -δημόσιο δίκτυο