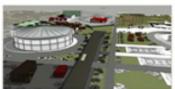

Based on the strategic plan set by the previous phase, the final proposal shows the possible evolution of the selected region.

This sub-section around the stadium of PAOK is destined to be together with facilities located seaside, a new attraction and growth for the region of utmost importance. For this reason the land located around the new facilities and buildings cover the whole range of sporting activities. Open basketball, tennis and volleyball courts and swimming pools closed buildings and gymnasiums are to meet the needs of local residents and those residing in a large radius.

To be viable such a goal in the immediate vicinity of the sport are developed three residential areas that can accommodate different types of buildings.

A proposed pedestrian route that runs almost the entire region joins the residential areas and distributing the movement in the respective activities. In the northern part of this section, there is a free nature, however, provided open spaces for picnics and the slope used at the installation of an outdoor theater and a refreshment-plot. The idea was the combination of free space on sports and recreational residence where any future dense construction will be discharged.