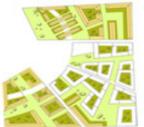

Based on the strategic plan set by the previous phase, the final proposal shows the possible evolution of the selected region.

This sub-section around the stadium of PAOK is destined to be together with facilities located seaside, a new attraction and growth for the region of utmost importance. For this reason the land located around the new facilities and buildings cover the whole range of sporting activities. Open basketball, tennis and volleyball courts and swimming pools closed buildings and gymnasiums are to meet the needs of local residents and those residing in a large radius.

To be viable such a goal in the immediate vicinity of the sport are developed three residential areas that can accommodate different types of buildings.

A proposed pedestrian route that runs almost the entire region joins the residential areas and distributing the movement in the respective activities. In the northern part of this section, there is a free nature, however, provided open spaces for picnics and the slope used at the installation of an outdoor theater and a refreshment-plot. The idea was the combination of free space on sports and recreational residence where any future dense construction will be discharged.