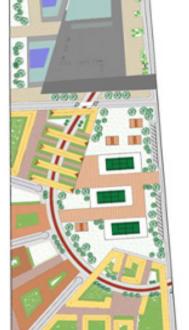

δομή ελέυθερων χώρων

**Green places** Structure

ΦΟΙΤΗΤΙΚΗ ΟΜΑΔΑ : ΓΙΟΥΨΑΝΗΣ ΚΩΝΣΤΑΝΤΙΝΟΣ

ΚΟΝΤΟΥ ΚΑΛΛΙΟΠΗ ΜΑΝΑΒΗ ΑΝΔΡΟΝΙΚΗ

Στη συγκεκριμένη περοχή μελείης επεξεργαστήμαμε με τέποιο εραπό την αναπλεσή της περιοχής, έποι ώστο εν απροκούμουν πρείς κατηγορίες περίουν. Οι αποίες δεφέρουν μετισξύ τους τόσο μορφολογικά όσο και τυπολογικά. Η πρώτη κατηγορία περιλεμβάναι κτίρει με ύφος έως και τρείς ορφορούς, και αναφέρεται σε αμγής κατοικία. Η μορφολογία τους διαφέρει διακριπά από τον αλλάλον, ιδιαιτέρε λόγια των μετιβολών που άφους που συναντάμε σε κάθε κτίρει Γίράημα που συμβάλλει καθοριστικά στην κελύπερη δυνατότητα ακρισμού και φωπομού Η δεύτερη κατηγορία περιλεμβάντα μεγάλα καταστήματα, ή αποθήκες καταστημέτων ως χρήση. Μορφολογικά, η κόποψη οργανώνεται με ένε εννάο μέπωπο πλώι σε δρόμο μεγάλης κίνησης από τη μία, και απι την άλλη πλευρά περουσιάζει μεγαλύπερη ευκλήθε με τη μορφή πολλών προεξοχών και συνατιώς τη δυνατότητα ορθώναντει σε μέρος τις κάτοψης περισσότερουν ορφοιν κτίρια για τη κάλυψη των διακτητικών υπηρεστών καιθε επαιρίος. Το ύψος τους φτάνει έως του δύο ορφορος και πόντε αντίστοισμα.

Συνεπώς, το σύνολο παρουσιάζει σε γενικές γραμμές συντελεστή κόλυψης 0.4 ενώ συντελεστή δόμησης περίπου 0.9με 1.

λεπτομέρεια 2

Now solved strategy

λεπτομέρεια 1 προσπική οικόνο πόνω από τηνγάψομο

προσπική εικόνο πίσω απο την ανοιχτη πισίνο